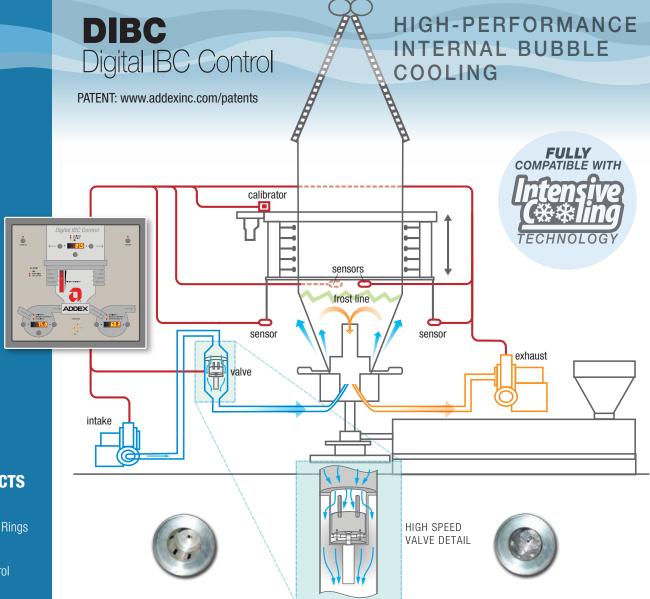

## UNIQUE FEATURES

- Patented split sensors enable the air flow intake & exhaust to react to the slightest changes in bubble size
- 100% pure digital ultrasonic sensing
- Plug and Play! No more pots to tweak!
- Patented, multi-point sensor firing, allows for high-speed sensing & accurate control
- Automatic calibration by using additional ultrasonic sensor aimed at a fixed target

#### **IBC HARDWARE**

- Multi-level air flows for peak performance
- Alternating focused high-flow & diffused low-flow zones
- Optimized for Intensive Cooling compatibility
- Light-weight aluminum modules, easily removable for die cleaning

# **DIGITAL CIRCUITRY**

- 100% digital circuitry and pure digital sensors – an industry first!
- Eliminates errors caused by interferences due to other electrical devices
- DIBC system is fail-safe
- High-reliability-the system continues to run even if an operator inadvertently blocks the sensor during start-up

## **VERSATILITY & INTEGRATION**

- 100% blower speed control (recommended for trimmed films)
- air valve control (for the tightest possible layflat control)
- optional quick change feature (halves changeover times)