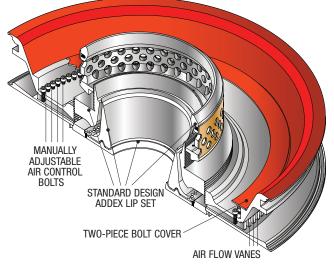

#### LFR FEATURES

- Available with Intensive Cooling to boost output an additional 10-15% & improve stability
- Proven, state-of-the-art dual lip air ring
- Suitable with rotating, oscillating, or stationary dies
- Low turbulence, low pressure, high-volume air flow
- Adjustability allows air distribution between the lower lip & the secondary lip
- Differential pressure gauge & bimetallic thermometer
- Standard BUR air collar (Low BUR/Big BUR collars available)

#### **MGC FEATURES**

- Includes all features of LFR, plus:
- Simple, cost-effective gauge control
- Selective air flow settings to reduce gauge variation
- For stationary dies, capable of correcting gauge variation by 25%, or more
- For oscillating/rotating dies, capable of correcting gauge variation 15-20% or more
- Individually-adjustable control bolts
- 10mm-wide (3/8") control zones for highest resolution in the industry
- Does not reduce cooling capacity or output