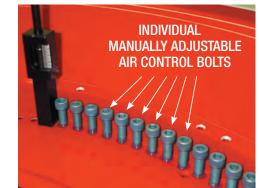

#### **MGC FEATURES**

- Includes all features of LFR, plus:
- Simple, cost-effective gauge control
- Selective air flow settings to reduce gauge variation
- For stationary dies, capable of correcting gauge variation by 25%, or more
- For oscillating/rotating dies, capable of correcting gauge variation 15-20% or more
- Individually-adjustable control bolts
- 10mm-wide (3/8") control zones for highest resolution in the industry
- Does not reduce cooling capacity or output